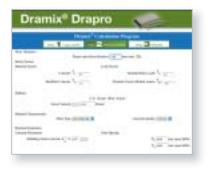

## **Design tools**that boost your business

Dramix® Club offers **free access to Dramix® Drapro**,

Bekaert's web-based **design calculation tool** that is helping designers and engineers to make the most accurate calculations for their steel fiber concrete flooring projects.

### Drapro, helping you dot the i's

Dramix® Drapro is an easy and straightforward tool that allows you to calculate the required dosage of steel fibers for your specific flooring project. It also supports you in choosing the appropriate concrete strength. Dramix® Drapro calculations for steel fiber concrete are based on yield line theory and ultimate limit states. This design method is accepted by ACI 360. Bekaert's calculation tool has been developed together with engineers worldwide, and has been used at testing laboratories and for thousands of steel fiber concrete projects worldwide over the past thirty years.